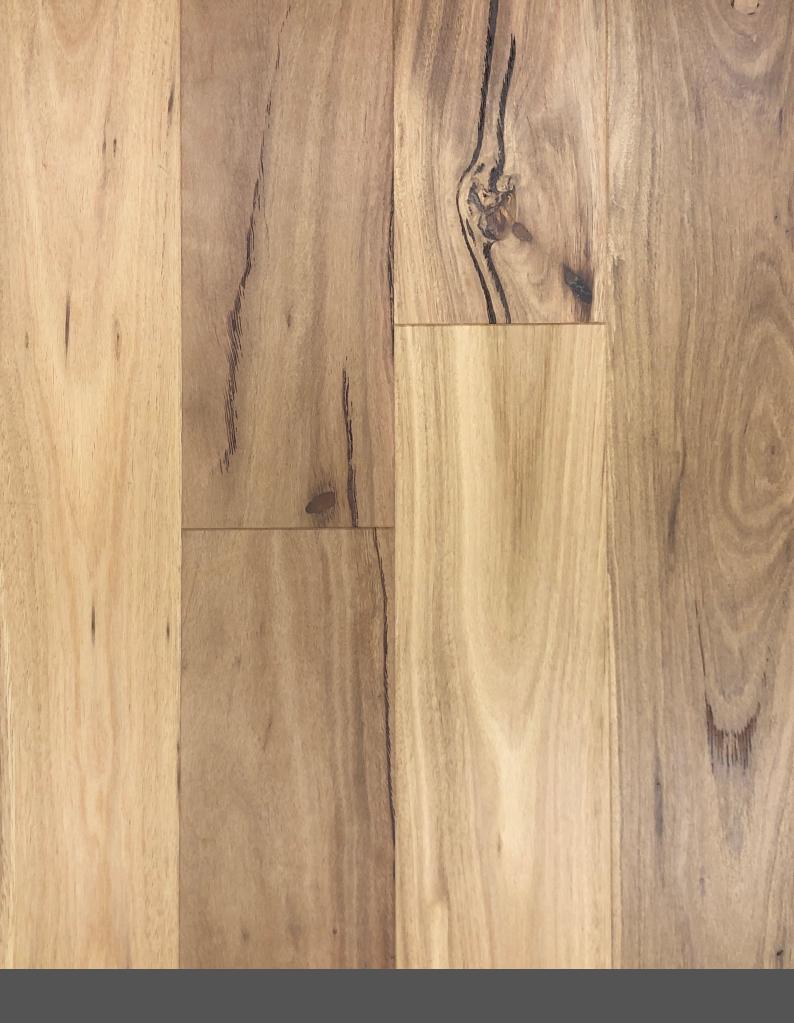

# Flooring Options

Blackbutt 135 mmm
Semi Gloss: Brushed Matt:
Rustic Matt
Spotted Gum 135 mmm

Semi Gloss: Brushed Matt: Rustic Matt

Blue Gum 135 mm Semi Gloss Jarrah 135 m Semi Gloss

Spotted Gum 180 mm Brushed Matt

Blackbutt Herringbone Light Brushed Matt

> Spotted Gum Herringbone Light Brushed Matt

Blackbutt Semi Gloss

Blackbutt Brushed Matt

Blackbutt Rustic Matt

Blackbutt Herringbone Lightly Brushed

Spotted Gum Semi Gloss