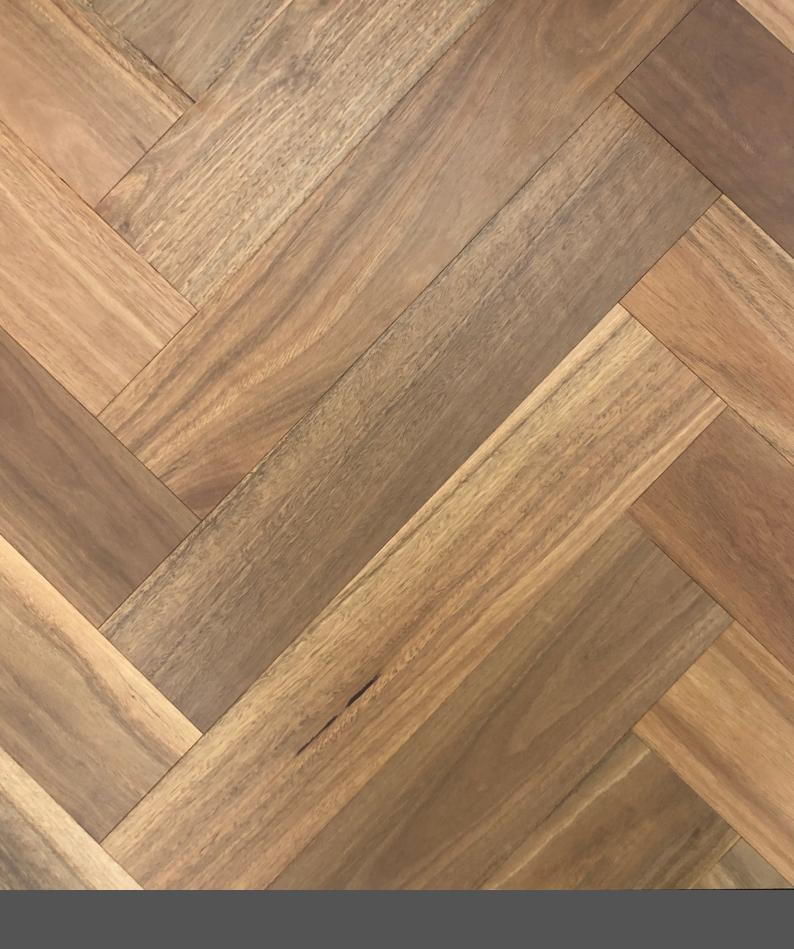

Blackbutt Herringbone Light Brushed Matt

> Spotted Gum Herringbone Light Brushed Matt

Blackbutt Semi Gloss

Blackbutt Brushed Matt

Blackbutt Rustic Matt

Blackbutt Herringbone Lightly Brushed

Spotted Gum Semi Gloss

Spotted Gum Brushed Matt

Spotted Gum Rustic Matt

Spotted Gum Herringbone Lightly Brushed

Blue Gum Semi Gloss