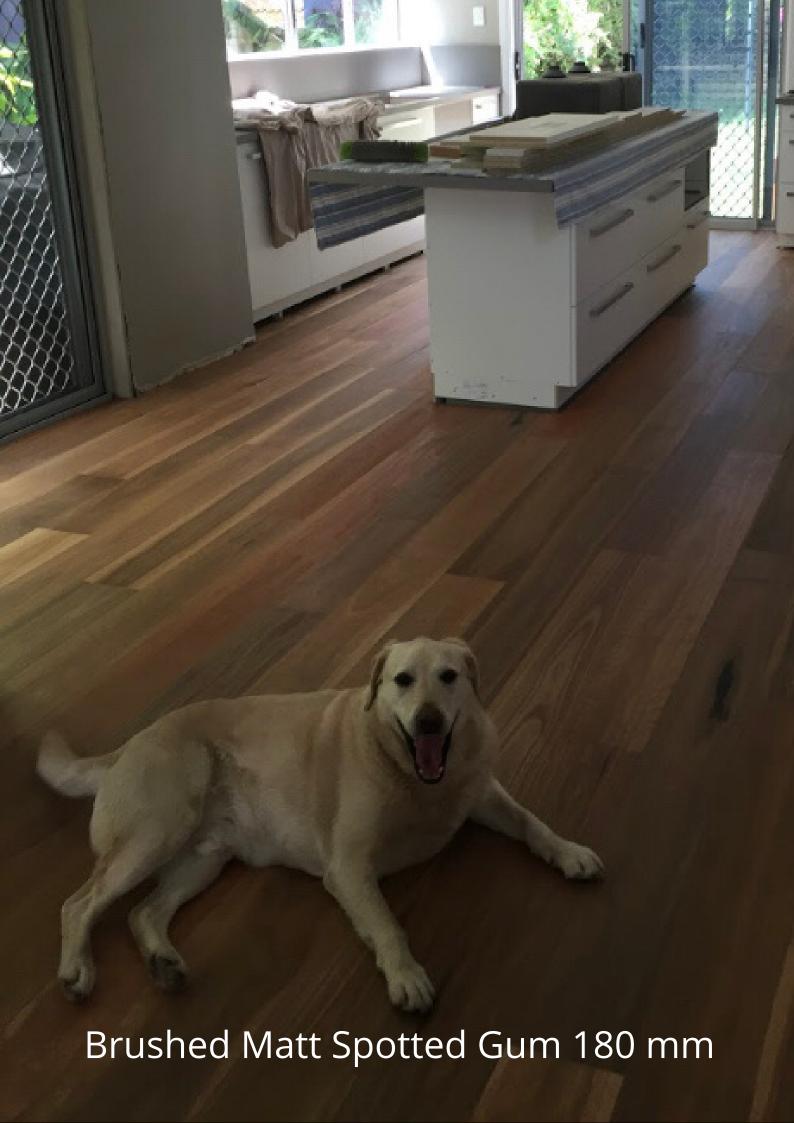

# Flooring Options

Blackbutt 135 mmm
Semi Gloss: Brushed Matt:
Rustic Matt
Spotted Gum 135 mmm

Semi Gloss: Brushed Matt: Rustic Matt

Blue Gum 135 mm Semi Gloss Jarrah 135 m Semi Gloss

Spotted Gum 180 mm Brushed Matt