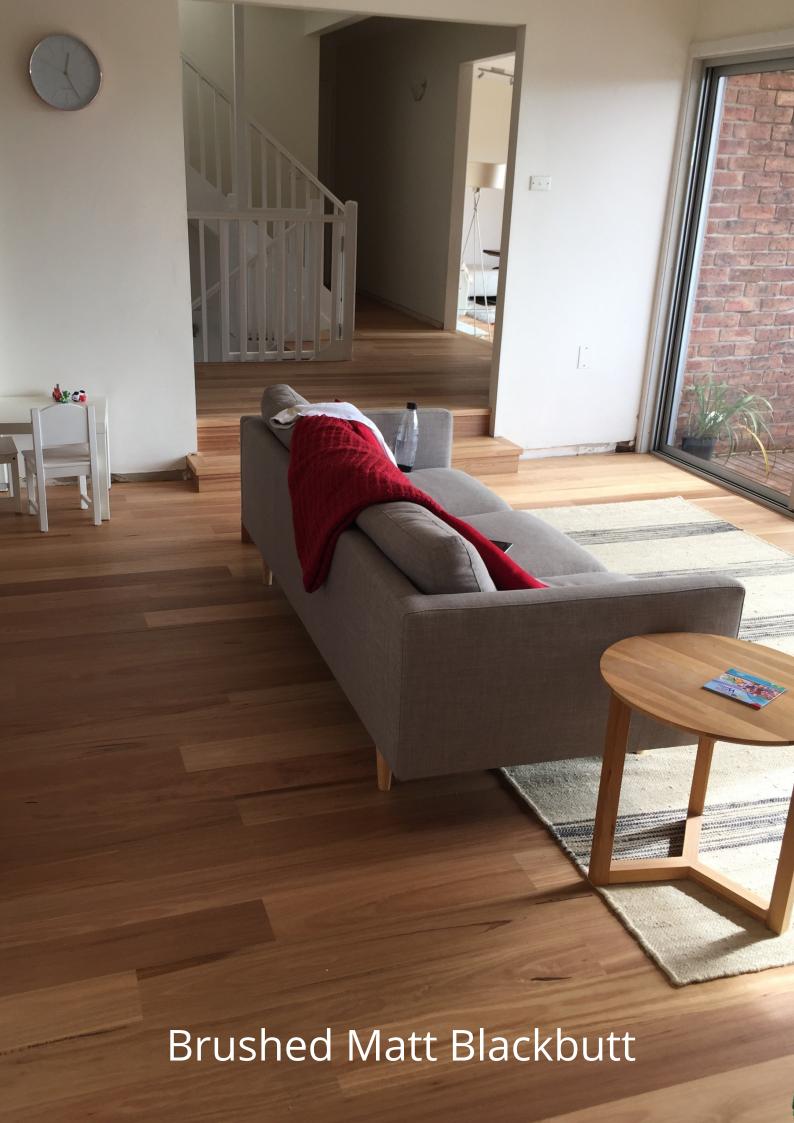

# Flooring Options

Blackbutt 135 mmm
Semi Gloss: Brushed Matt:
Rustic Matt
Spotted Gum 135 mmm

Semi Gloss: Brushed Matt: Rustic Matt

Blue Gum 135 mm Semi Gloss Jarrah 135 m Semi Gloss

Spotted Gum 180 mm Brushed Matt

Blackbutt Herringbone Light Brushed Matt

> Spotted Gum Herringbone Light Brushed Matt

Blackbutt Semi Gloss

Blackbutt Brushed Matt

Blackbutt Rustic Matt

Blackbutt Herringbone Lightly Brushed

Spotted Gum Semi Gloss