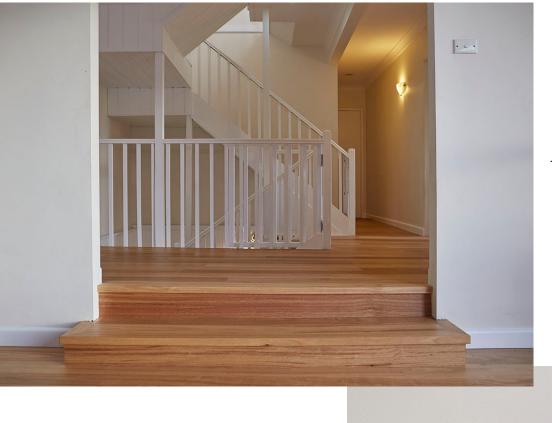

# Stair nosings

Australian hardwood timber stair nosings that match your new floor will add that next level of style to your home.