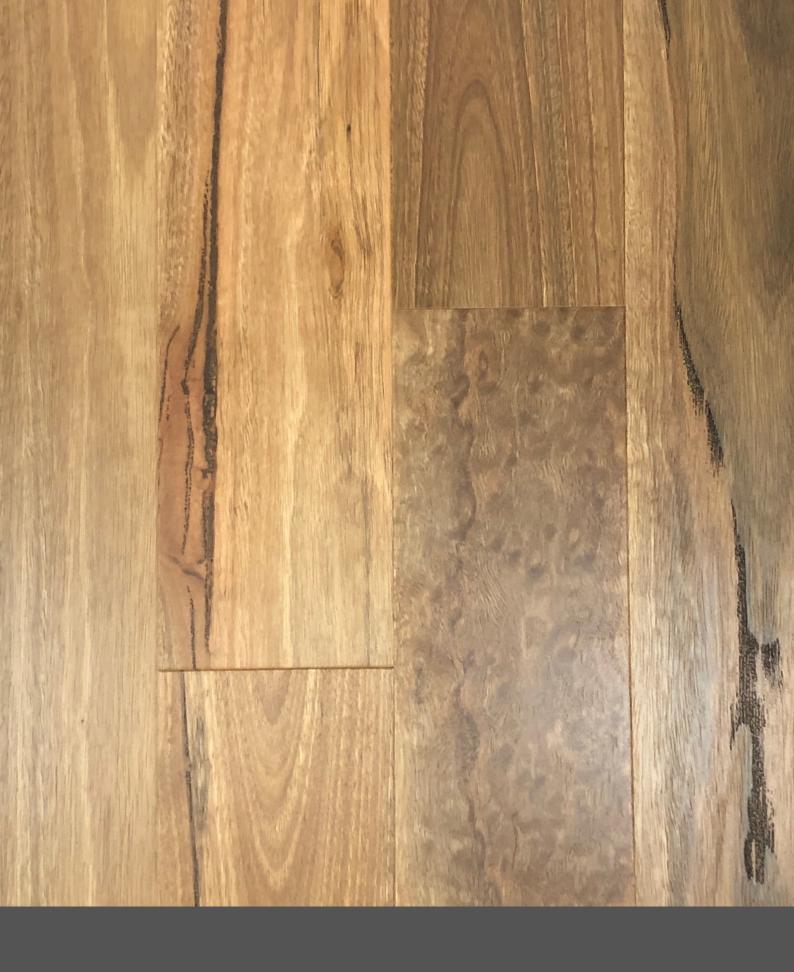

# Flooring Options

Blackbutt 135 mmm
Semi Gloss: Brushed Matt:
Rustic Matt
Spotted Gum 135 mmm

Semi Gloss: Brushed Matt: Rustic Matt

Blue Gum 135 mm Semi Gloss Jarrah 135 m Semi Gloss

Spotted Gum 180 mm Brushed Matt