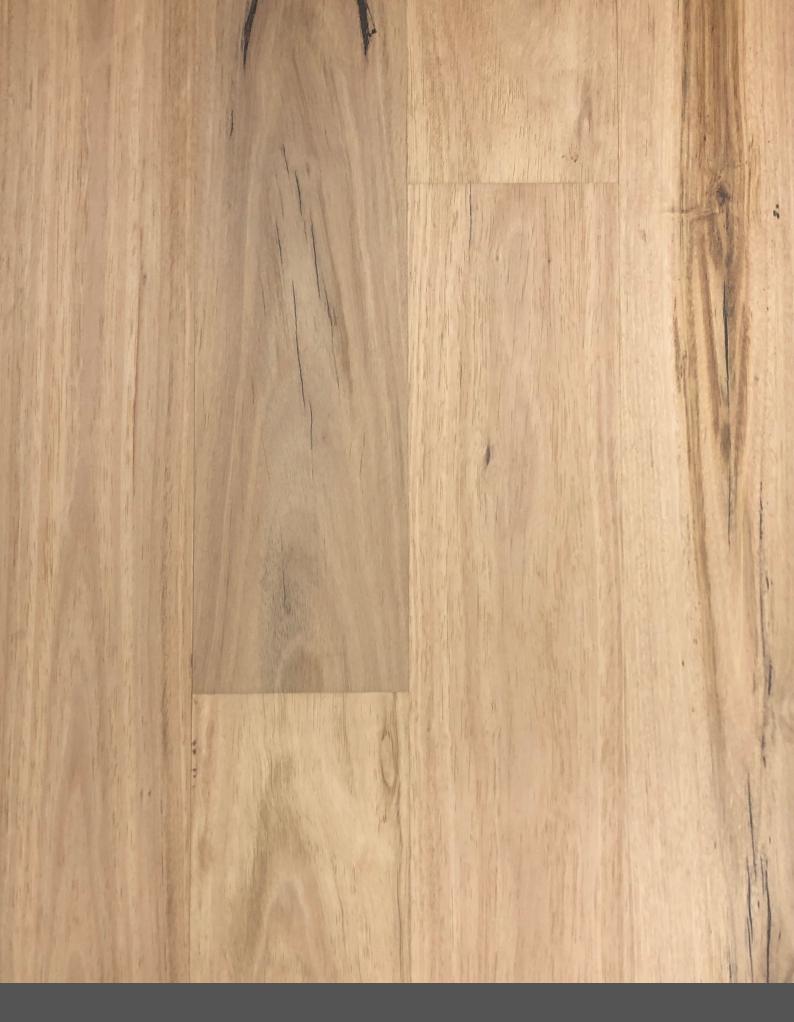

# Flooring Options

Blackbutt 135 mmm
Semi Gloss: Brushed Matt:
Rustic Matt
Spotted Gum 135 mmm

Semi Gloss: Brushed Matt: Rustic Matt

Blue Gum 135 mm Semi Gloss Jarrah 135 m Semi Gloss

Spotted Gum 180 mm Brushed Matt

Blackbutt Herringbone Light Brushed Matt

> Spotted Gum Herringbone Light Brushed Matt

Blackbutt Semi Gloss

Blackbutt Brushed Matt

Blackbutt Rustic Matt

Blackbutt Herringbone Lightly Brushed

Spotted Gum Semi Gloss