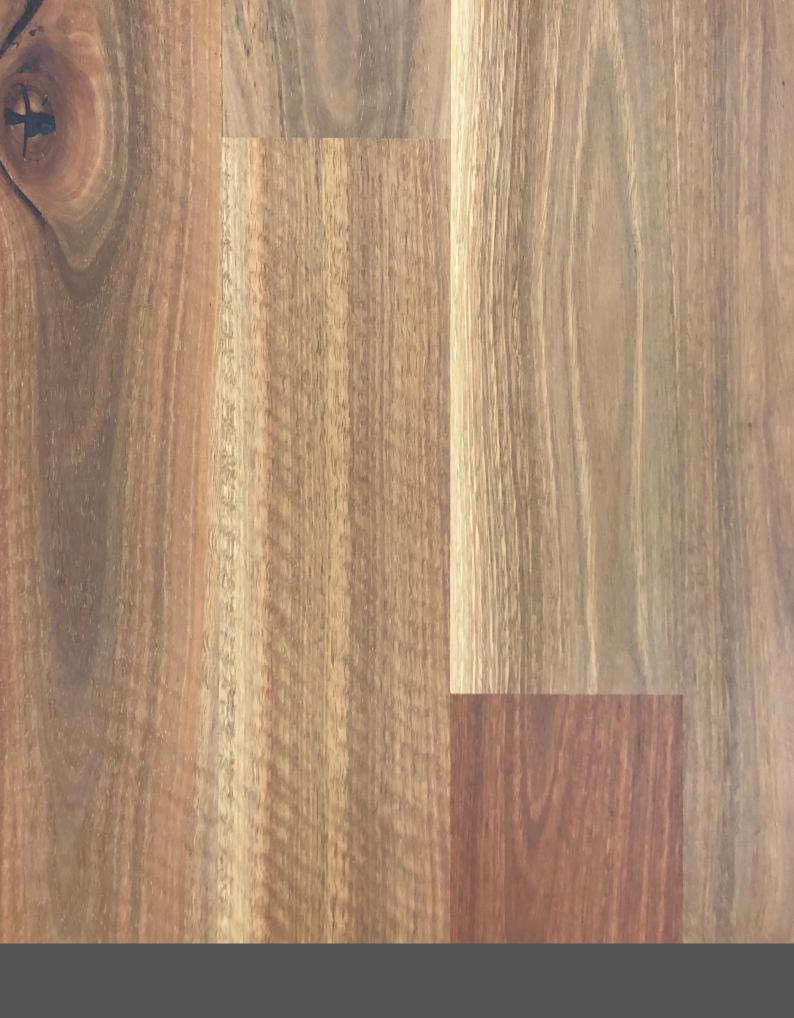

# Flooring Options

Blackbutt 135 mmm
Semi Gloss: Brushed Matt:
Rustic Matt
Spotted Gum 135 mmm

Semi Gloss: Brushed Matt: Rustic Matt

Blue Gum 135 mm Semi Gloss Jarrah 135 m Semi Gloss

Spotted Gum 180 mm Brushed Matt