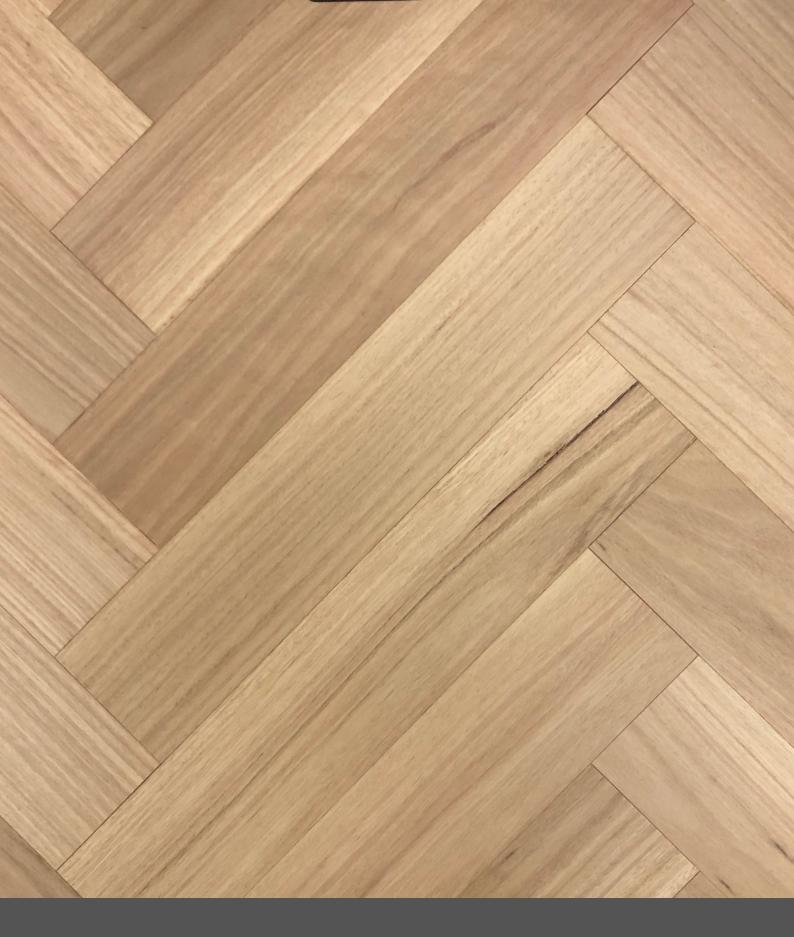

Blackbutt Herringbone Light Brushed Matt

> Spotted Gum Herringbone Light Brushed Matt

Blackbutt Semi Gloss

Blackbutt Brushed Matt

Blackbutt Rustic Matt

Blackbutt Herringbone Lightly Brushed

Spotted Gum Semi Gloss

Spotted Gum Brushed Matt

Spotted Gum Rustic Matt

Spotted Gum Herringbone Lightly Brushed

Blue Gum Semi Gloss

#### Herringbone

120mm X 600mm X 14/3mm

Tongue & Groove