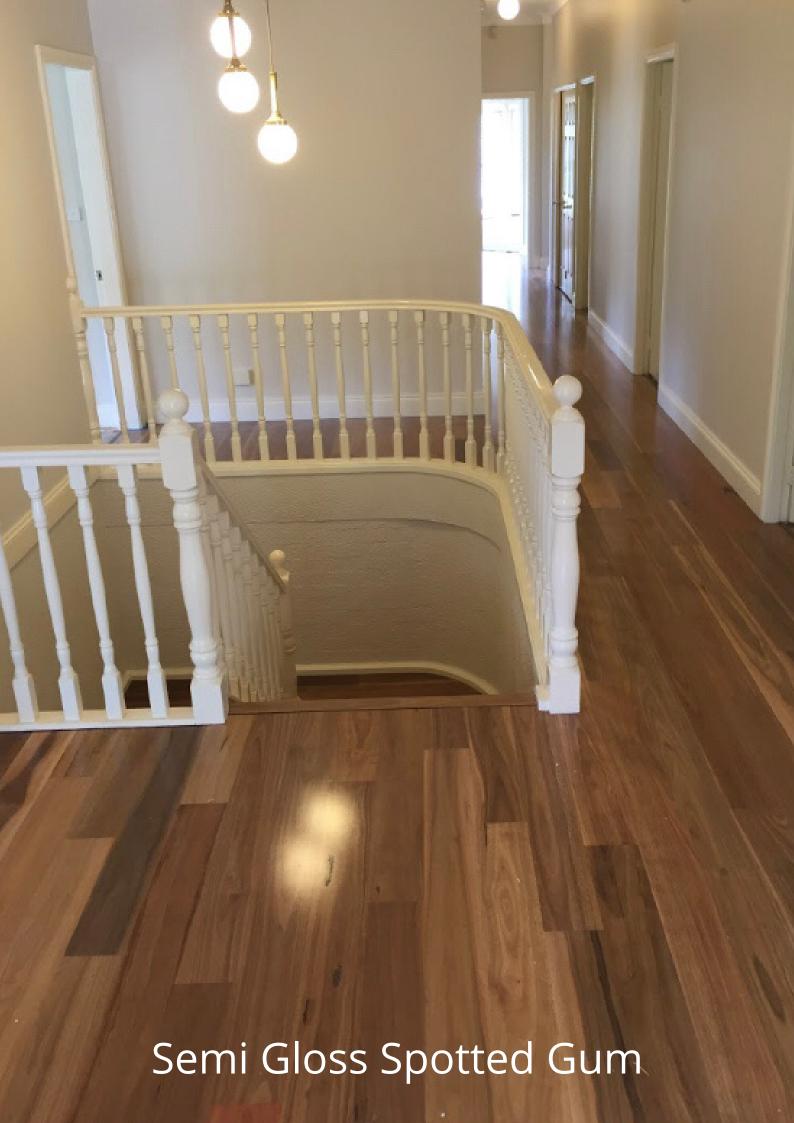

# Flooring Options

Blackbutt 135 mmm
Semi Gloss: Brushed Matt:
Rustic Matt
Spotted Gum 135 mmm

Semi Gloss: Brushed Matt: Rustic Matt

Blue Gum 135 mm Semi Gloss Jarrah 135 m Semi Gloss

Spotted Gum 180 mm Brushed Matt

Blackbutt Herringbone Light Brushed Matt

> Spotted Gum Herringbone Light Brushed Matt

Blackbutt Semi Gloss

Blackbutt Brushed Matt

Blackbutt Rustic Matt

Blackbutt Herringbone Lightly Brushed

Spotted Gum Semi Gloss

Spotted Gum Brushed Matt

Spotted Gum Rustic Matt

Spotted Gum Herringbone Lightly Brushed

Blue Gum Semi Gloss