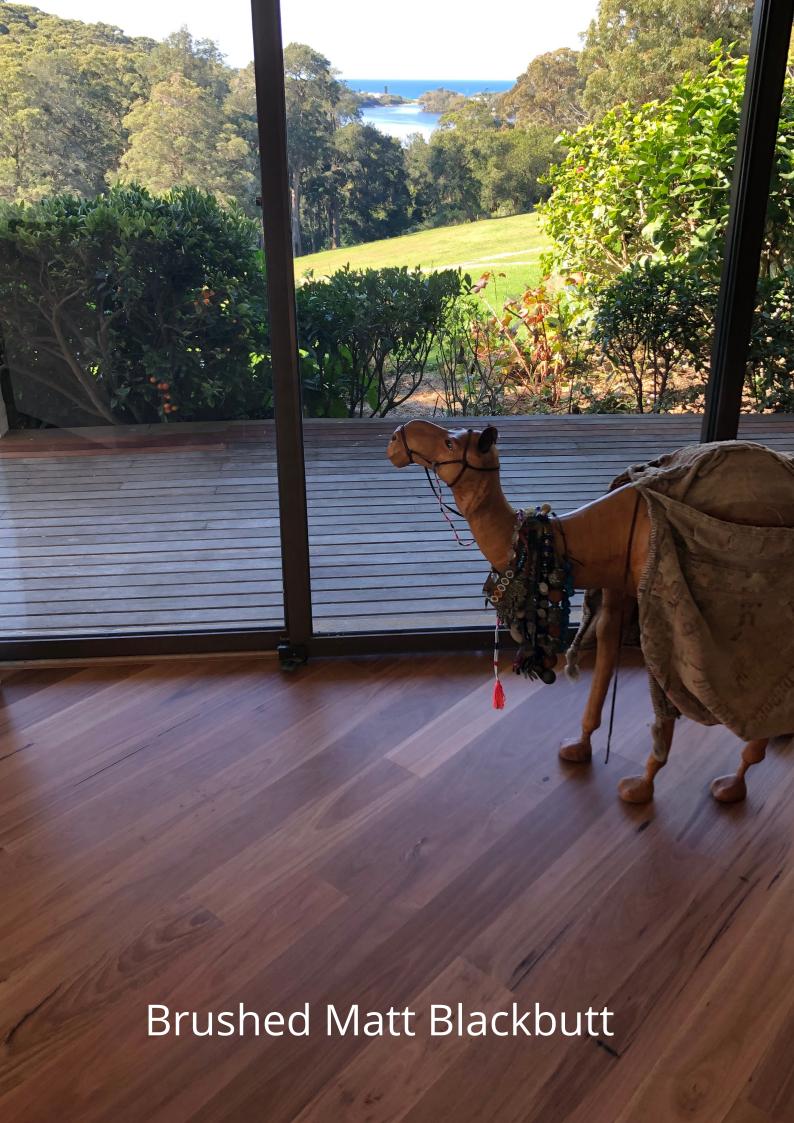

# Flooring Options

Blackbutt 135 mmm
Semi Gloss: Brushed Matt:
Rustic Matt
Spotted Gum 135 mmm

Semi Gloss: Brushed Matt: Rustic Matt

Blue Gum 135 mm Semi Gloss Jarrah 135 m Semi Gloss

Spotted Gum 180 mm Brushed Matt

Blackbutt Herringbone Light Brushed Matt

> Spotted Gum Herringbone Light Brushed Matt

Blackbutt Semi Gloss

Blackbutt Brushed Matt

Blackbutt Rustic Matt

Blackbutt Herringbone Lightly Brushed

Spotted Gum Semi Gloss

Spotted Gum Brushed Matt

Spotted Gum Rustic Matt

Spotted Gum Herringbone Lightly Brushed

Blue Gum Semi Gloss