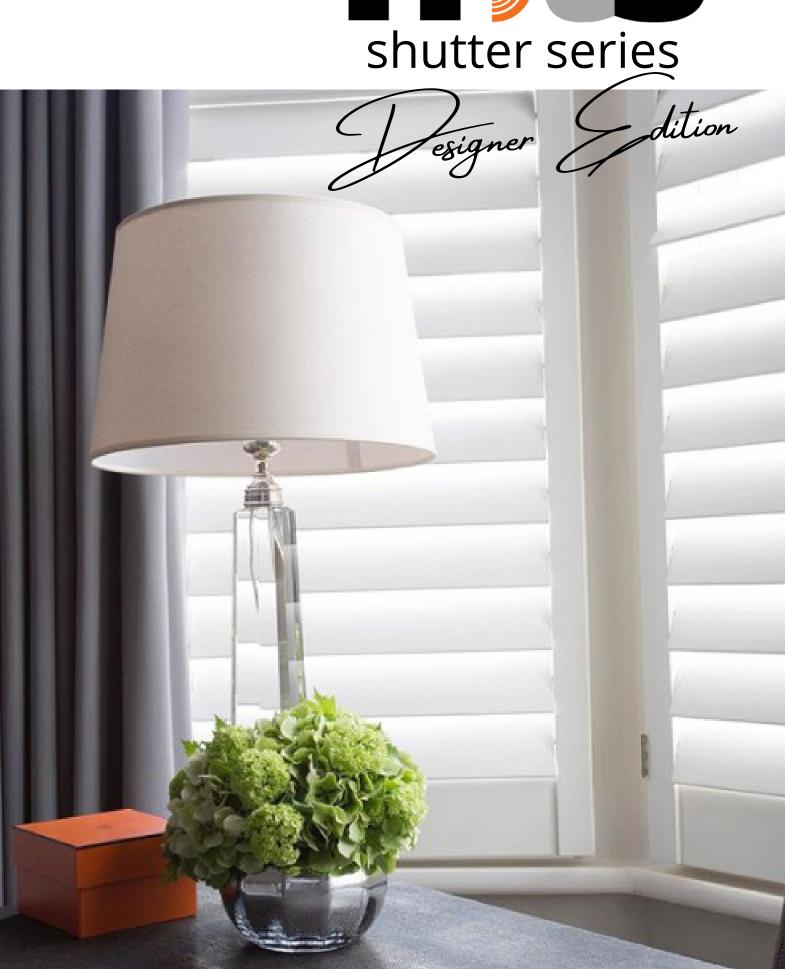

### "Classic Designer Look with shutters"



# "Coastal Styling with shutters"

III



### **Fauxwood eco Designer Shutters**

**Five Designer White Colours** Standard & Maxi Panel Widths Hinged, Fixed, Sliding, Bay Window and Bi-Fold Panel Systems Face fit and Reveal fit frames Stylish Modern Z frame Options Blade widths 63 mm & 89 mm Solid Matching Coloured Blades with Aluminum Strengthening Rod Clearview tilt bar Suits Wet Area Installation Easy to keep clean shutters eco Fauxwood Designer Shutter 20 Year Warranty on Frames, Panels & Paint\* \*Manufactures Warrantys Conditions Apply



# **Designer Z Frame Options** Bullnose Z Frame Large Bullnose Z Frame Square Edge Z Frame



#### **Bay Window Shutters**



"Add that Designer look to your home, with shutters"

# "Shutters can work w